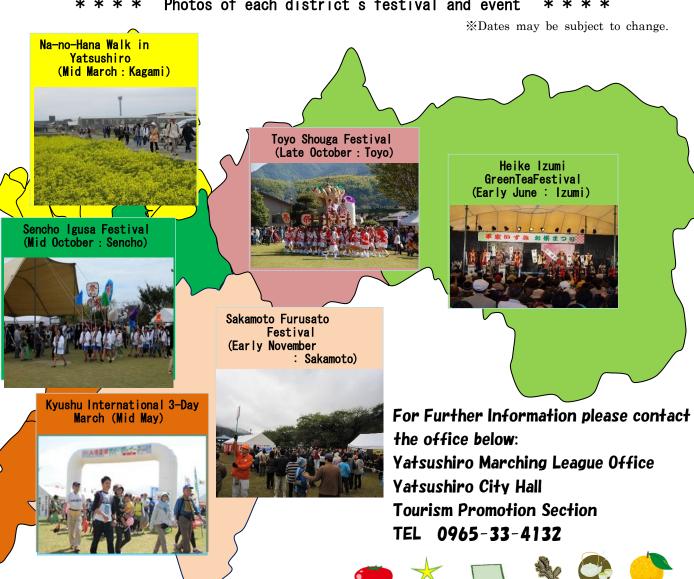

## 6 Qualification Courses of the YML

Photos of each district's festival and event

\*Walking distance is from 5km up to 10km!

\*Stamp your "Walking Passport" after finishing your walk! (6 events throughout the year) Why not spend your pastime Walking in our League and enjoy the seasonal changes while experiencing the festival's originality and local cuisine! Ready and set your goals to attain the "Yatsushiro`s Master Walker" title.